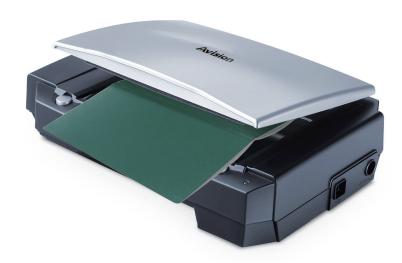

#### Visão Geral

Mais veloz e ainda mais compacto, o scanner Avision IDA6 é ideal para a digitalização de passaporte, carteira de identidade ou digitalização de fotos. Baseado na inovadora tecnologia CIS (Sensor de Imagem de Contato), o IDA6 tem apenas 5,5 cm de altura e pesa apenas 800 gramas.

# Avision | Scanner de Mesa IDA6