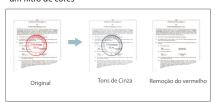

#### Color Drop Out

Não apenas a saída de cores RGB de 3 canais, mas qualquer cor específica pode ser selecionada como um filtro de cores