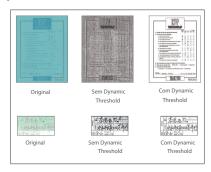

#### Binarização - Dynamic Threshold

Quando os documentos originais estão contaminados ou danificados, contendo marcas, fontes brancas etc., a ferramenta de aprimoramento de imagem inteligente ajuda a criar imagens nítidas e precisas.