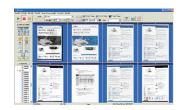

#### AVScan X

-Ferramenta inteligente de gerenciamento de documentos

AVScan X tela principal

Document Imaging é o primeiro passo do Gerenciamento de Documentos. No entanto, imagens de baixa qualidade podem causar sérios problemas aos processos de indexação ou armazenamento posteriores. Isso pode aumentar os custos de mão-de-obra de digitalização e diminuir a precisão do OCR. O AVScan X garante que todos os documentos sejam verificados e polidos no momento em que são digitalizados, de forma que a qualidade da imagem seja garantida antes de estarem prontos para uso e outros fins.

O AVScanX é uma solução inteligente de digitalização e arquivamento eletrônico. O AVScan X possui recursos distintos que convertem e indexam informações digitalizadas em documentos eletrônicos para fácil armazenamento e recuperação rápida.